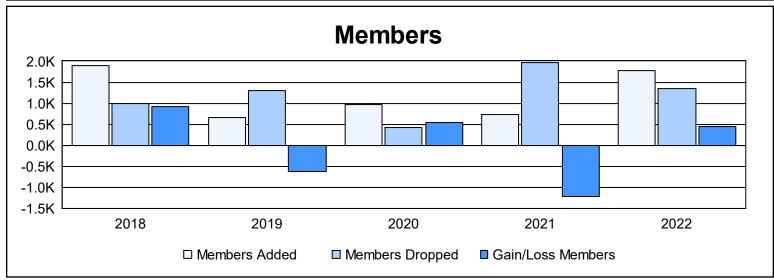

| Year      | New<br>Clubs | Dropped<br>Clubs | Gain/<br>Loss<br>Clubs | New<br>Members | Charter<br>Members | Reinstate<br>Members | Transfer<br>Members | Total<br>Member<br>Added | Total<br>Members<br>Dropped | Gain/<br>Loss<br>Members |
|-----------|--------------|------------------|------------------------|----------------|--------------------|----------------------|---------------------|--------------------------|-----------------------------|--------------------------|
| 2017-2018 | 2            | 0                | 2                      | 1,741          | 106                | 35                   | 19                  | 1,901                    | 993                         | 908                      |
| 2018-2019 | 0            | 0                | 0                      | 609            | 9                  | 39                   | 11                  | 668                      | 1,293                       | -625                     |
| 2019-2020 | 8            | 0                | 8                      | 593            | 273                | 59                   | 29                  | 954                      | 413                         | 541                      |
| 2020-2021 | 0            | 0                | 0                      | 602            | 37                 | 84                   | 17                  | 740                      | 1,955                       | -1,215                   |
| 2021-2022 | 13           | 5                | 8                      | 986            | 425                | 339                  | 23                  | 1,773                    | 1,338                       | 435                      |
| Average   | 5            | 1                | 4                      | 906            | 170                | 111                  | 20                  | 1,207                    | 1,198                       | 9                        |